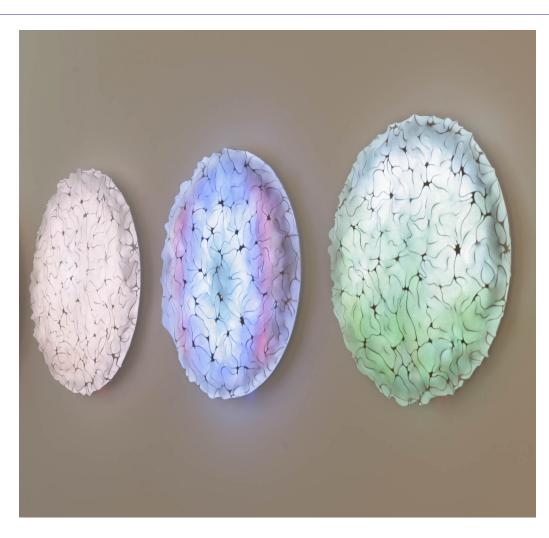

## Lucky Lamp Wall

Design by Albi Serfaty

Lucky Lamp features a polymersprayed shade that uses laser cut technique and scrupulous handcraft. Unique to this lamp is a technology of 920 addressable RGB LEDs, where each light is controlled by a micro-computer to alter colour, motion and intensity. This technology enables Lucky Lamp to display five motionlighting variants - Kaleidoscop, Fire, Water, Earth, Wind and an adaptable, ambient experience with Warm, Natural and Cold colour temperatures. The 920 LEDs enable both the color and motion options to be dimmable from 0.1 to 100% using a single control button.

100-240 V 10120 Lumen 920 addressable RGB LED's

## <u>On the lamp</u>

One on/off switch One push button to switch between 8 programs and control 0.1%-100% dimming