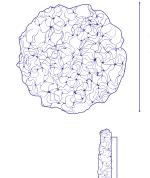

## Package

Volume: 86 x 86 x 25cm, 33.8 x 33.8 x 9.8" Weight: 11kg / 24lb

## **Dimensions:**

74cm / 29"

10cm / 3.9"

Copyright © Aqua Creations

Rev. 1.0